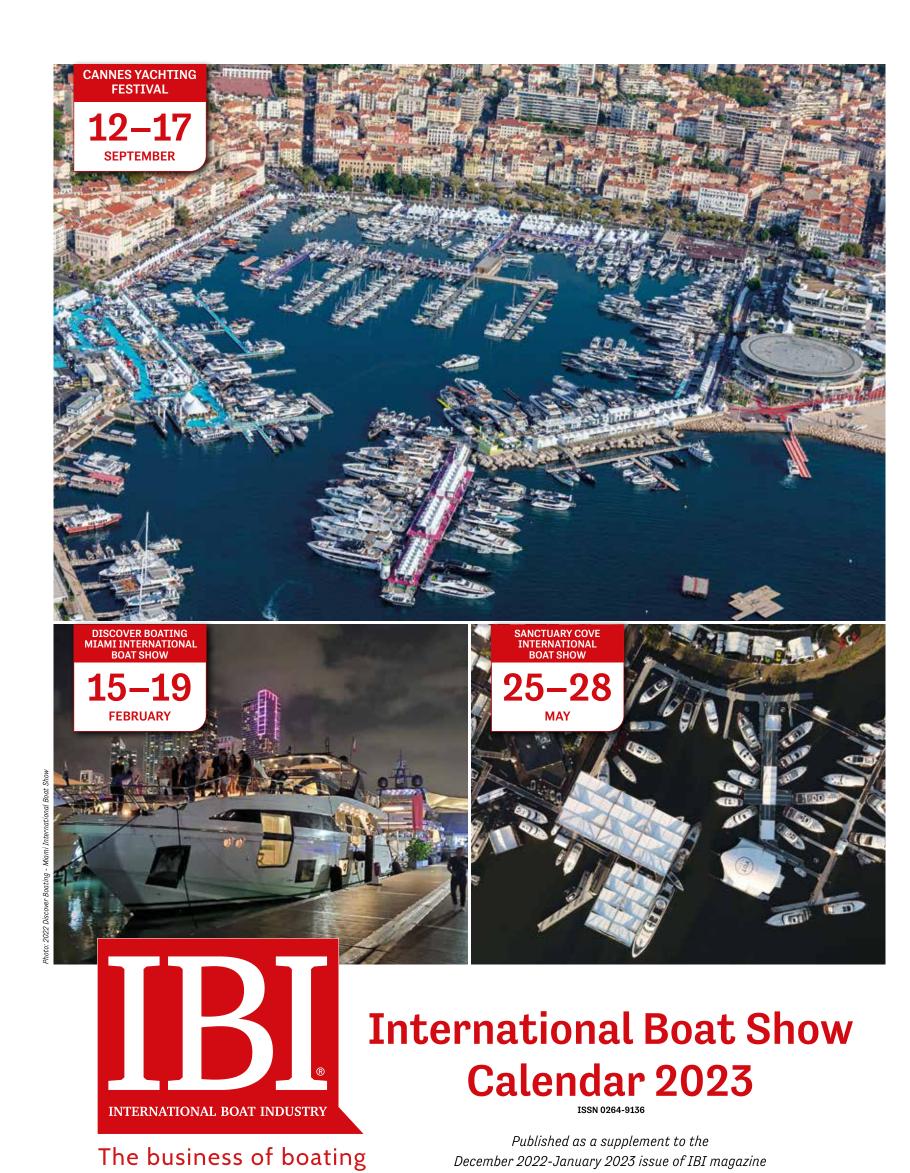

# International Boat Show Calendar 2023

ibinews.com | WORLDWIDE NEWS AT YOUR FINGERTIPS

Watch for changes or amended show dates

For the latest updates on forthcoming shows. please check IBI's up-to-the-minute boat show listings at www.ibinews.com/boat-show-calendar